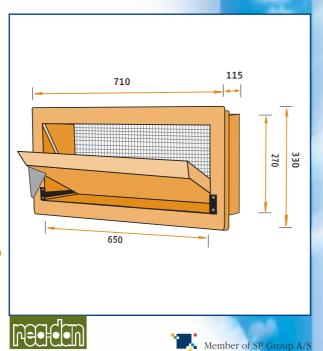

## Model 135-VFR

400126

Capacity in m<sup>3</sup>/hour at static pressure of:

| MODEL   | <b>10Pa</b> | 20Pa | 40Pa |
|---------|-------------|------|------|
| 135-VFR | 1450        | 2050 | 2900 |

## Model 135-VFR

Air inlet valve made of high quality polyurethane foam. Flange model with flange on the front side. The straight inner flap has its turning point at the bottom; this makes this inlet very suitable for the minimum ventilation in a tunnel ventilation system in poultry houses. Also well suited for pig houses.