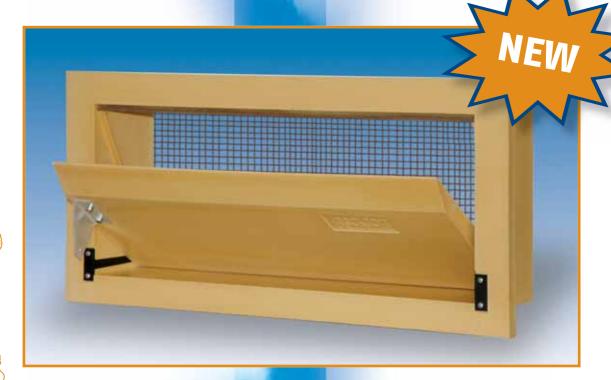

## Model 135-VFR

400126

Capacity in m<sup>3</sup>/hour at static pressure of:

| MODEL   | <b>10Pa</b> | 20Pa | 40Pa |
|---------|-------------|------|------|
| 135-VFR | 1450        | 2050 | 2900 |

## Model 135-VFR

Air inlet valve made of high quality polyurethane foam. Flange model with flange on the front side. The straight inner flap has its turning point at the bottom; this makes this inlet very suitable for the minimum ventilation in a tunnel ventilation system in poultry houses. Also well suited for pig houses.